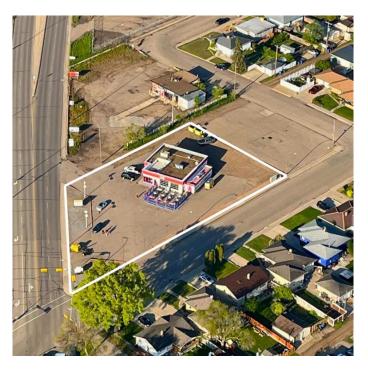

#### \$899,000

0 Bedroom, 0.00 Bathroom, Commercial on 0.58 Acres

SW Hill, Medicine Hat, Alberta

Presenting an unparalleled opportunity to acquire a premium commercial building and expansive lot. Strategically located at the bustling corner of Gershaw Drive & 7 St SW, this property boasts a generous 25,375 square foot lot, perfect for your development aspirations. This versatile property offers multiple opportunities. The strategic positioning in a high-traffic area provides maximum visibility, while the generous lot size offers ample space for various development projects. Another option here is you can lease the building for \$6,000 per month, providing an immediate income stream. The high-traffic location ensures excellent visibility and accessibility, making it ideal for businesses looking to maximize their exposure. Why invest here? Whether you're an ambitious developer or a business owner looking for growth potential, this property is a perfect fit. Don't miss out on this exceptional opportunity!

## **Community Information**

| Address     | 710 Gershaw Drive Sw |
|-------------|----------------------|
| Subdivision | SW Hill              |
| City        | Medicine Hat         |
| County      | Medicine Hat         |
| Province    | Alberta              |
| Postal Code | T1A 5C8              |
|             |                      |