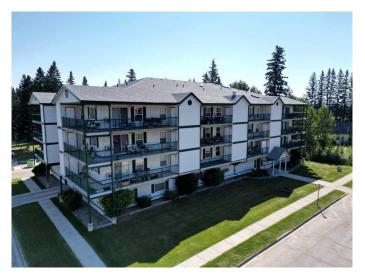

## \$205,000

2 Bedroom, 2.00 Bathroom, 741 sqft Residential on 0.00 Acres

NONE, Edson, Alberta

Beautiful two bedroom, 1.5 bathroom unit. This unit is in excellent condition and features a neutral colour scheme, move in ready. A large west facing deck is the perfect spot to enjoy the late afternoon sun, the deck also boasts two storage units. Large bright kitchen with plenty of cabinet space. In unit laundry room is spacious and offers additional storage. Spruce Terrace Condominium Complex also features heated underground parking, air conditioning, elevator and large common area. Central location close to library, Red Brick Arts Center, Pioneer cabin and so much more.