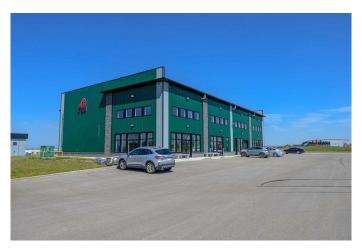

# \$1,900,000 - 15101 102 Street, Rural Grande Prairie No. 1, County of

MLS® #A2148599

\$1,900,000

0 Bedroom, 0.00 Bathroom, Commercial on 2.58 Acres

Highway 43 West Industrial Park, Rural Grande Prairie No. 1, County of, Alberta

Newer nice sized industrial building on 2.58 acres on the north end of the city in the County. Features 8400 sqft on main floor and 2067 Sqft on the second floor which can be used for a number of different uses. Building was constructed so that you can add 4 over head doors to the south side of the building to change the adjust to your needs if required. Building is on municipal water and sewer, air conditioned, and has lots of leasehold improvements already including 2 - 2 piece bathrooms and two larger bathrooms with two showers in each one. Heating is propane and tanks are rented. Lots of paved parking and also offers more land to build another building if desired. This property offers lots of opportunity for many different uses, you can continue to lease it out, or eventually take it over when leases expire and make it your own. You won't be able to build for this price again and it features extra land available for building. Take a look at this option.