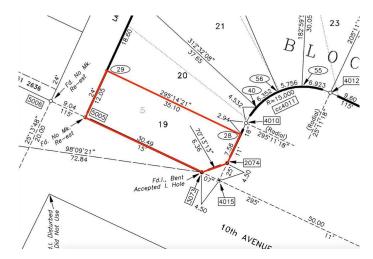

#### **Community Information**

Address 100 10 Avenue Se

Subdivision Bankview

City Drumheller

County Drumheller

Province Alberta

Postal Code T0J 0Y6

#### **Additional Information**

Date Listed July 11th, 2024

Days on Market 359

Zoning ND