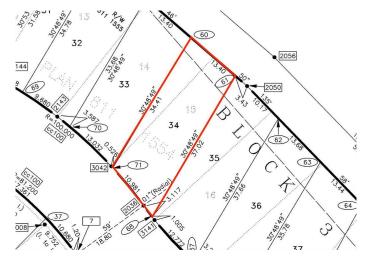

#### **Community Information**

Address 160 10 Avenue Se

Subdivision Bankview

City Drumheller

County Drumheller

Province Alberta

Postal Code T0J 0Y6

#### **Additional Information**

Date Listed July 17th, 2024

Days on Market 356

Zoning ND