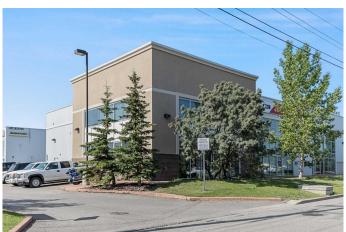

### \$889,900

0 Bedroom, 0.00 Bathroom, Commercial on 0.00 Acres

East Shepard Industrial, Calgary, Alberta

Rare opportunity for a small bay in East Shepard Industrial Park! The space currently offers a large office component with a very functional floor plan. The main floor office area could be reconfigured to increase the amount of warehouse space. The main floor consists of a large reception area, 3 large offices, two washrooms, server room and staff kitchen, with the remainder being warehouse and storage. On the second floor, there is another 4 offices, a large boardroom and washroom. This space is ideal for groups looking for a large office component with some storage area. Conveniently located with easy access to 52nd Street, Stoney Trail, Deerfoot Trail and many amenities nearby in Quarry Park.

#### **Exterior**

Construction Brick, Concrete, Aluminum Siding, Metal Siding