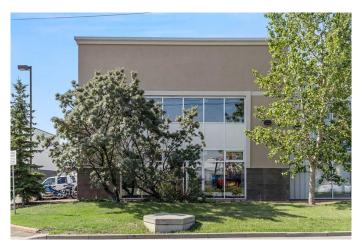

### \$889,900

0 Bedroom, 0.00 Bathroom, Commercial on 0.00 Acres

East Shepard Industrial, Calgary, Alberta

Rare opportunity for a small bay in East Shepard Industrial Park! The space currently offers a large office component with a very functional floor plan. The main floor office area could be reconfigured to increase the amount of warehouse space. The main floor consists of a large reception area, 3 large offices, two washrooms, server room and staff kitchen, with the remainder being warehouse and storage. On the second floor, there is another 4 offices, a large boardroom and washroom. This space is ideal for groups looking for a large office component with some storage area. Conveniently located with easy access to 52nd Street, Stoney Trail, Deerfoot Trail and many amenities nearby in Quarry Park.

#### **Exterior**

Construction Brick, Concrete, Aluminum Siding, Metal Siding