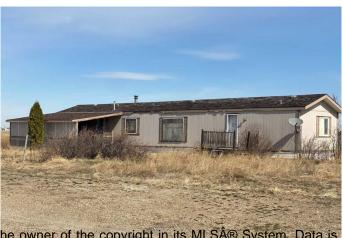

### \$280,000

0 Bedroom, 0.00 Bathroom, Commercial on 0.00 Acres

NONE, Patricia, Alberta

GREAT LOCATION, this property is minutes away to Dinosaur Park, the UNESCO World Heritage Site: COMMERCIAL, RESIDENTIAL PROPERTY WITH LAND. Great Investment and COMMERCIAL Property approx 2800 SF on 3.67 Acers of Land inclding House ( Approx. 1500 sf )at the CORNER of Pr130 and HIGHWAY 544 previously known as DINOSOUR COUNTRY STORE (According to seller, before there was Gas station, Convenience store, restaurant Aand other services). Property have huge potential for future buyer to setup businesses like RV parking, Room rentals or other with permission from Nowell county. The property consists of a convenience store, liquor store, gas bar and a campground with 10 fully serviced sites. A licensed cafe was just added to the mix of offerings this year. Also included is a 3 bedroom 16'x18' modular home (built in 1996) that allows for easy management of the business. The COMMERCIAL Property and home is situated on 3.69 acres of land in Patricia, a hamlet in Southern Alberta, Newell County just 20 kms. northeast of Hwy. 1. Newell County area the richest ranching, irrigated agriculture prodction, oil and gas tourist, recreation, , and scenic regions in Alberta. Once setup it may be a profitable tourist centre and popular destination site for Locals around. Data used for Listing is approximate. Property with Land is Sold As is, where is by seller. Call Realtor for showing.