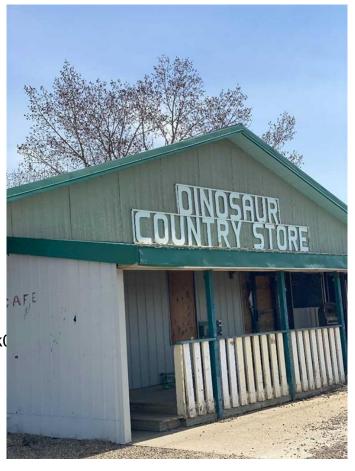

### \$280,000

0 Bedroom, 0.00 Bathroom, Commercial on 0.00 Acres

NONE, Patricia, Alberta

GREAT LOCATION, this property is minutes away to Dinosaur Park, the UNESCO World Heritage Site: COMMERCIAL, RESIDENTIAL PROPERTY WITH LAND. Great Investment and COMMERCIAL Property approx 2800 SF on 3.67 Acers of Land inclding House ( Approx. 1500 sf )at the CORNER of Pr130 and HIGHWAY 544 previously known as DINOSOUR COUNTRY STORE (According to seller, before there was Gas station, Convenience store, restaurant Aand other services). Property have huge potential for future buyer to setup businesses like RV parking, Room rentals or other with permission from Nowell county. The property consists of a convenience store, liquor store, gas bar and a campground with 10 fully serviced sites. A licensed cafe was just added to the mix of offerings this year. Also included is a 3 bedroom 16'x18' modular home (built in 1996) that allows for easy management of the business. The COMMERCIAL Property and home is situated on 3.69 acres of land in Patricia, a hamlet in Southern Alberta, Newell County just 20 kms. northeast of Hwy. 1. Newell County area the richest ranching, irrigated agriculture prodction, oil and gas tourist, recreation, , and scenic regions in Alberta. Once setup it may be a profitable tourist centre and popular destination site for Locals around. Data used for Listing is approximate. Property with Land is Sold As is, where is by seller. Call Realtor for showing.