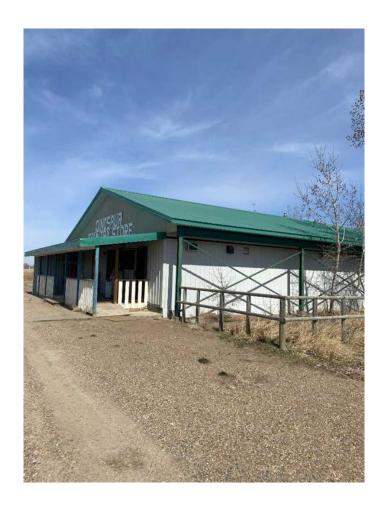

### \$280,000

0 Bedroom, 0.00 Bathroom, Commercial on 0.00 Acres

NONE, Patricia, Alberta

GREAT LOCATION, this property is minutes away to Dinosaur Park, the UNESCO World Heritage Site: COMMERCIAL, RESIDENTIAL PROPERTY WITH LAND. Great Investment and COMMERCIAL Property approx 2800 SF on 3.67 Acers of Land inclding House ( Approx. 1500 sf )at the CORNER of Pr130 and HIGHWAY 544 previously known as DINOSOUR COUNTRY STORE (According to seller, before there was Gas station, Convenience store, restaurant Aand other services). Property have huge potential for future buyer to setup businesses like RV parking, Room rentals or other with permission from Nowell county. The property consists of a convenience store, liquor store, gas bar and a campground with 10 fully serviced sites. A licensed cafe was just added to the mix of offerings this year. Also included is a 3 bedroom 16'x18' modular home (built in 1996) that allows for easy management of the business. The COMMERCIAL Property and home is situated on 3.69 acres of land in Patricia, a hamlet in Southern Alberta, Newell County just 20 kms. northeast of Hwy. 1. Newell County area the richest ranching, irrigated agriculture prodction, oil and gas tourist, recreation, , and scenic regions in Alberta. Once setup it may be a profitable tourist centre and popular destination site for Locals around. Data used for Listing is approximate. Property with Land is Sold As is, where is by seller. Call Realtor for showing.