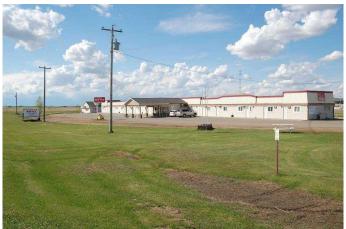

# \$999,000 - 5505 Highway 12 W, Coronation

MLS® #A2151513

### \$999,000

0 Bedroom, 0.00 Bathroom, Commercial on 5.55 Acres

NONE, Coronation, Alberta

40 ROOM & A SEPARATE HOUSE. OUT OF 40 ROOM, 11 KITCHENETTS. FACED ON HIGHWAY 12. EASY OPERATION. 5.5 ACERS AT THE INTERSECTION OF HIGHWAY 12 AND THE ENTRANCE OF THE TOWN. THERE IS A LOT OF POTENTIAL.