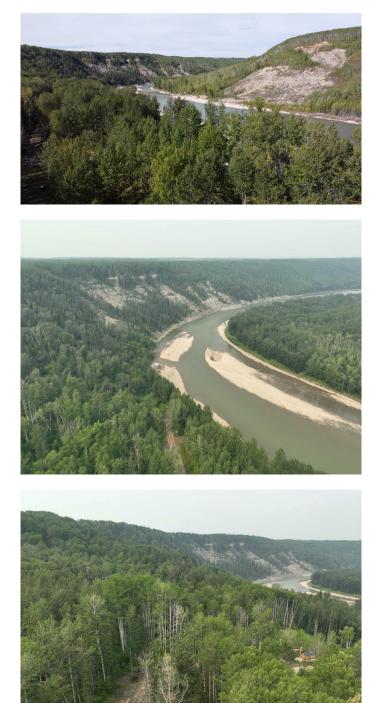

#### \$162,500

0 Bedroom, 0.00 Bathroom, Land on 1.49 Acres

NONE, Rural Grande Prairie No. 1, County of, Alberta

Welcome to a true paradise on the Wapiti River Banks, where Lot #14 awaits you. This picturesque and heavily treed recreational lot sprawling over 1.5 acres boasts stunning elevated views overlooking the lush Wapiti River valley. The native trees and shrubs provide a natural canopy, creating a serene and tranquil ambience.

This is a one-of-a-kind opportunity to own land in the best and only available subdivision on the Wapiti River. This vibrant community offers an array of outdoor activities that include river boating, fishing, kayaking, hiking, or just relaxing around the campfire with family and friends. The location is ideal, only one hour away from Grande Prairie and 25 minutes from Beaverlodge.

With power to the property line in place, you can have all the conveniences of a modern, rural setting. Lot #14 is ready to be developed into a fabulous campsite, a dream cabin, or an idyllic year-round escape with all-weather access.

Whether you prefer to enjoy the beach or launch your boat, the possibilities are endless. Several other lots are also available, and a scenic drive to this sublime location will allow you to handpick your ideal properties that will

remain in your family for generations to come.

Don't miss out on this rare opportunity. Contact us today and let us show you why Lot #14 on the Wapiti River Banks is a true paradise.