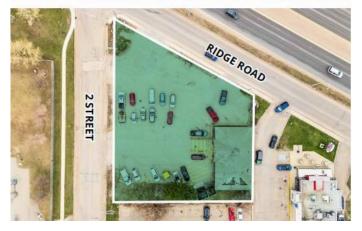

### \$1,000,000

0 Bedroom, 0.00 Bathroom, Commercial on 0.00 Acres

Downtown\_Strathmore, Strathmore, Alberta

Click brochure link for more details\*\* The Subject Property has excellent exposure as it is

alongside Trans-Canada Highway (26,350 vehicles per day) and down the street from Days Inn & Suites by Wyndham, Ranch Market Centre, home to Walmart Supercentre, and Edgefield Place, home to Co-op Grocery. The Town of Strathmore is located approximately 50 km east of Calgary, Alberta. With a population of just under 14,000 residents, this Town's economy is based on

#### **Essential Information**

MLS® # A2152969 Price \$1,000,000

Bathrooms 0.00 Acres 0.00 Year Built 1982

Type Commercial

Sub-Type Retail
Status Active