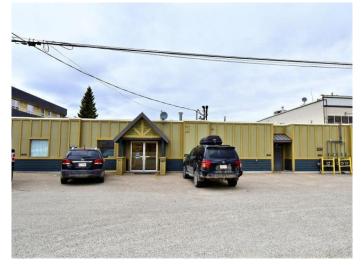

# \$1,001,085 - 213-219 Pembina Avenue, Hinton

MLS® #A2153569

#### \$1,001,085

0 Bedroom, 0.00 Bathroom, Commercial on 0.32 Acres

Mountain View, Hinton, Alberta

Commercial office/retail space. Located in a very nice commercial area in Hinton, AB. Most tenants are long term. Located in shopping centre, 1 block off highway 16 east bound, 1 hour east of Jasper National Park. Close to shopping, medical, school & residential areas. This building has been very well maintained. Most of the tenants are long term and are a mix of office/service industry/institutional. Great investment property. Public parking in both front and back of the building.