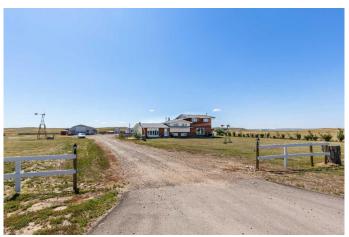

## \$999,000

4 Bedroom, 3.00 Bathroom, 1,939 sqft Residential on 70.70 Acres

NONE, Dunmore, Alberta

Calling all animal lovers!! Horses, cows, chickens, goats & ducks, this place has room for all of them!! 70.70 acres comes complete with a large 5 level split home, new flooring from the family room to the basement & freshly painted 26x26 Attached heated garage with a massive 24x24 carport, 24x24 deck above carport that leads from the Primary bedroom, 40x100 Quonset, 20x50 workshop, 16x32 horse barn with riding arena, Pens for livestock & chickens. Grass fenced and cross fenced. Quiet and peaceful makes this property the perfect place to raise your family..!

### Interior

Interior Features Storage

Appliances Dishwasher, Refrigerator, Washer/Dryer, Built-In Oven, Garage

Control(s), Gas Cooktop, Microwave, Window Coverings

Heating Forced Air Cooling Central Air

Fireplace Yes # of Fireplaces 2