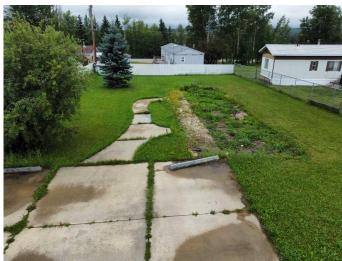

#### \$24,900

0 Bedroom, 0.00 Bathroom, Land on 0.17 Acres

NONE, Fox Creek, Alberta

vacant serviced mobile home lot. completely fenced with 3 car cement parking pad

MLS® # A2155425

Price \$24,900

Bathrooms 0.00
Acres 0.17
Type Land