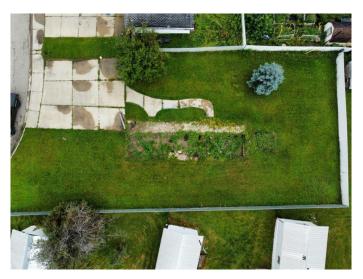

#### \$24,900

0 Bedroom, 0.00 Bathroom, Land on 0.17 Acres

NONE, Fox Creek, Alberta

vacant serviced mobile home lot. completely fenced with 3 car cement parking pad

MLS® # A2155425

Price \$24,900

Bathrooms 0.00
Acres 0.17
Type Land