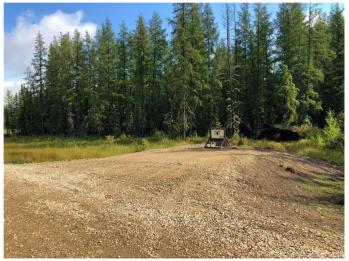

## \$189,900

0 Bedroom, 0.00 Bathroom, Land on 3.23 Acres

The Ranch, Rural Grande Prairie No. 1, County of, Alberta

PHASE 6 - Final phase of The Ranch, completely treed lots, and now only 4 of 7 lots still available. The Ranch is one of Grande Prairie's premier acreage developments and is located west of the Wapiti Nordic Ski Trails which can be accessed west off of Highway 40 or south off of the Correction Line, both routes are paved right to the subdivision. About 5 miles south of the city limits these beautiful acreages offer city water, power, gas, and lots are treed with spruce, tamarack, pine and poplar. The sandy rolling terrain offers amazing building sites with complete privacy. Lot sizes range from 3.11 â€" 3.68 acres and the CR-2 zoning with restrictive covenants promotes a beautiful subdivision while utilizing what true acreage living is all about. Info packages are available upon request. Take the picturesque drive out to The Ranch, road is now complete and approaches are in. GST is applicable. Vendor is a licensed REALTOR® in the Province of Alberta