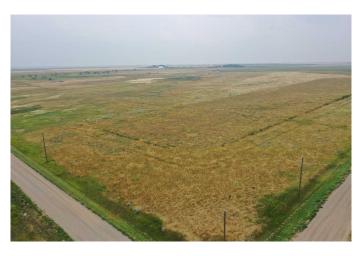

#### \$800,000

0 Bedroom, 0.00 Bathroom, Agri-Business on 0.00 Acres

NONE, Grassy Lake, Alberta

Located minutes south of Grassy Lake is this 151 acres of grassland. Perfect for building your dream home or running a few head of cattle. This is also located next to Sherburne Reservoir which is a great spot for fishing and water recreation.