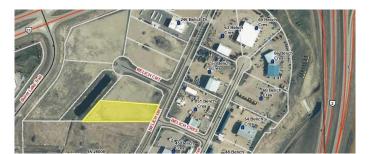

# \$896,750 - 200 Belich Drive, Rural Red Deer County

MLS® #A2155859

#### \$896,750

0 Bedroom, 0.00 Bathroom, Land on 2.11 Acres

Belich Business Park, Rural Red Deer County, Alberta

The PERFECT Location to build your business on with 2.11 Acres on Hwy 11 just before Queen E 11! BSI Zoning and amazing exposure! Solid ground and all services at lot line. BSI Zoning allows for An amazing number of different type of business's from Automotive, Contracting, Food and Beverage, Training Facilities, Kennel's, Lease Bays, Commercial Rental Units, Oilfield Service or Supply, Outdoor Storage Facilities, Retail Sales, Solar Energy, Manufactured Home Sales, Vet Clinic, Digressionary Uses include: Automotive or RV Sales, Cannabis Production, EMS, Heavy Equipment Sales/Rental, Indoor Shooting Range, Manufacturing/Processing or Assembly Facility, Warehousing and Storage, Security -Operator Residential Unit. This is the perfect spot to build your business!

### **Community Information**

| Address     | 200 Belich Drive      |
|-------------|-----------------------|
| Subdivision | Belich Business Park  |
| City        | Rural Red Deer County |
| County      | Red Deer County       |
| Province    | Alberta               |
| Postal Code | T4S 2K5               |