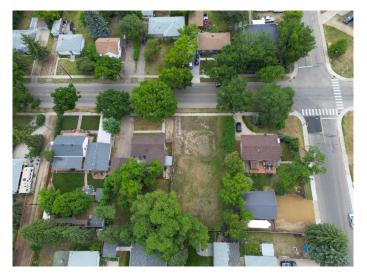

#### \$299,900

0 Bedroom, 0.00 Bathroom, Land on 0.23 Acres

Mountview, Red Deer, Alberta

RARE- MASSIVE 74'6" X 135' lot on a gorgeous Elm tree lined treed in highly desirable Mountview subdivision. This size of lot in this subdivision is very hard to find. Build your dream home in this fabulous location, close to walking trails, schools and all amenities.