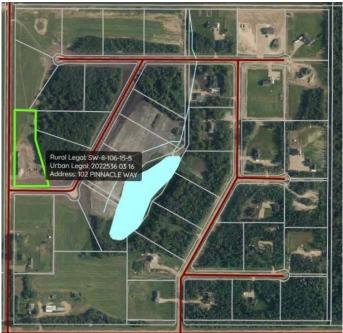

### **Community Information**

| Address     | 102 Pinnacle Way |
|-------------|------------------|
| Subdivision | NONE             |
| City        | La Crete         |
| County      | Mackenzie County |
| Province    | Alberta          |
| Postal Code | T0H2H0           |