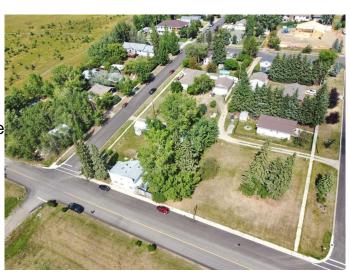

#### \$195,000

0 Bedroom, 0.00 Bathroom, Land on 0.40 Acres

NONE, Benalto, Alberta

Large parcel of land (3Lots) with 150 ft of frontage available in the peaceful hamlet of Benalto. So many opportunities available. Bring your imagination and your plans and unlock the potential for this land. Check out the permitted uses with local zoning regulations to see what fits for this land. This lot has great views to the mountains.