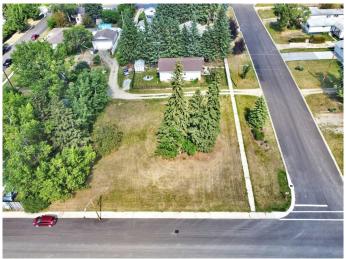

#### \$195,000

0 Bedroom, 0.00 Bathroom, Land on 0.40 Acres

NONE, Benalto, Alberta

Large parcel of land (3Lots) with 150 ft of frontage available in the peaceful hamlet of Benalto. So many opportunities available. Bring your imagination and your plans and unlock the potential for this land. Check out the permitted uses with local zoning regulations to see what fits for this land. This lot has great views to the mountains.