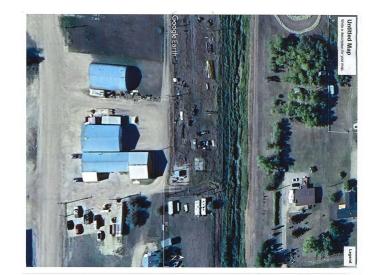

### \$17,900

0 Bedroom, 0.00 Bathroom, Land on 0.82 Acres

NONE, Falher, Alberta

0.82 Acre lot in the commercial area of Falher, Alberta. Zoned M-1.

## **Community Information**

Address Part Of The South West 9-78-21-w5

Subdivision NONE City Falher

County Smoky River No. 130, M.D. of

Province Alberta
Postal Code T0H 0E4