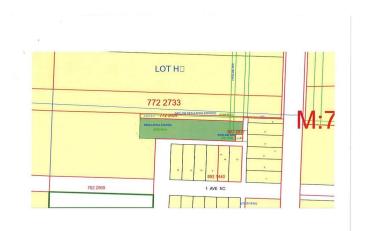

### \$17,900

0 Bedroom, 0.00 Bathroom, Land on 0.82 Acres

NONE, Falher, Alberta

0.82 Acre lot in the commercial area of Falher, Alberta. Zoned M-1.

## **Community Information**

Address Part Of The South West 9-78-21-w5

Subdivision NONE City Falher

County Smoky River No. 130, M.D. of

Province Alberta
Postal Code T0H 0E4

#### **Additional Information**

Date Listed August 14th, 2024

Days on Market 310 Zoning M1