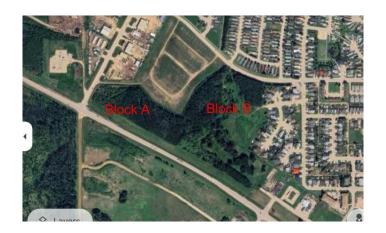

# \$2,300,000 - Block B 6 Avenue Sw, Slave Lake

MLS® #A2158875

### \$2,300,000

0 Bedroom, 0.00 Bathroom, Land on 15.59 Acres

NONE, Slave Lake, Alberta

Fantastic 15.59 acre parcel IN TOWN zoned UE, (Urban Expansion) fronting onto 6 Ave SW. Ready for your next venture! Ohh, the possibilities! The Town of Slave Lake is offering developer incentives for new builds. Don't delay