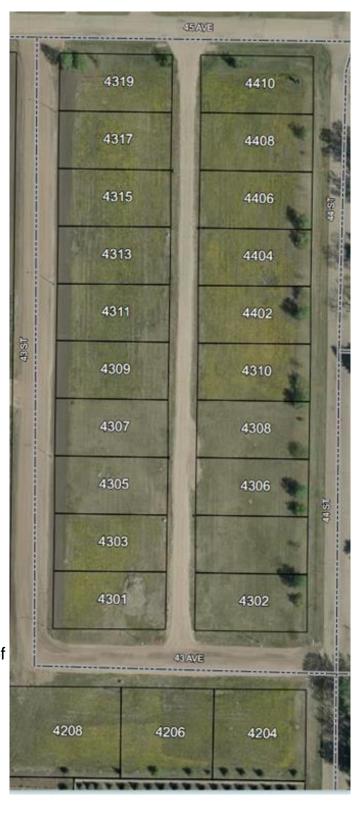

## \$19,900

0 Bedroom, 0.00 Bathroom, Land on 0.19 Acres

NONE, Castor, Alberta

Bare land in the new subdivision on the south part of Castor, 15 lots listed by Sutton Landmark Realty, all are approximately 65x128 ft. Negotiable time line to build.