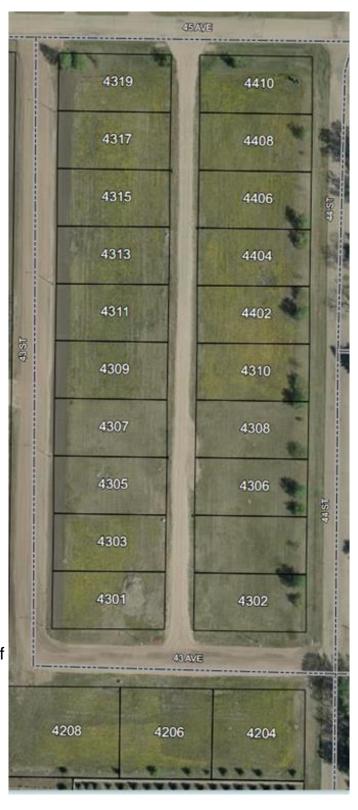

## \$19,900

0 Bedroom, 0.00 Bathroom, Land on 0.19 Acres

NONE, Castor, Alberta

Bare land in the new subdivision on the south part of Castor, 15 lots listed by Sutton Landmark Realty, all are approximately 65x128 ft. Negotiable time line to build.

# **Community Information**

Address 4402 44 Street

Subdivision NONE City Castor

County Paintearth No. 18, County of

Province Alberta
Postal Code T0C0X0