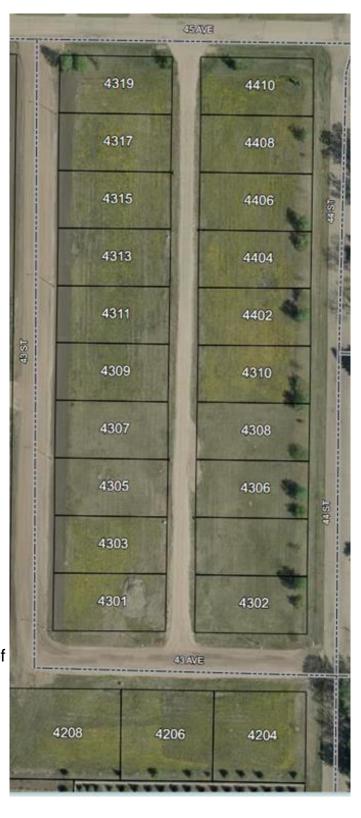

## \$19,900

0 Bedroom, 0.00 Bathroom, Land on 0.19 Acres

NONE, Castor, Alberta

Bare land in the new subdivision on the south part of Castor, 15 lots listed by Sutton Landmark Realty, all are approximately 65x128 ft. Negotiable time line to build.