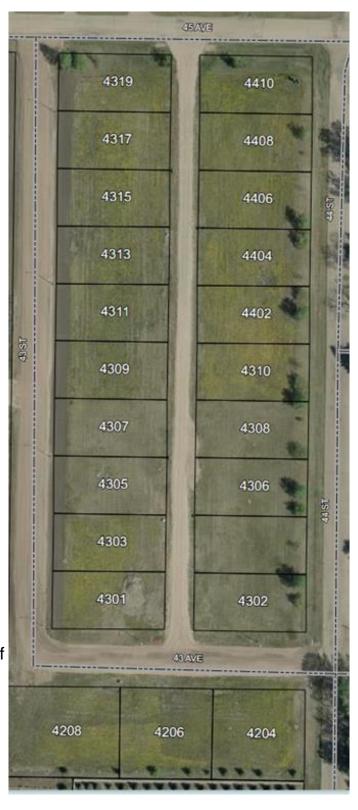

### \$19,900

0 Bedroom, 0.00 Bathroom, Land on 0.19 Acres

NONE, Castor, Alberta

Bare land in the new subdivision on the south part of Castor, 15 lots listed by Sutton Landmark Realty, all are approximately 65x128 ft. Negotiable time line to build.

# **Community Information**

Address 4313 43 Street

Subdivision NONE City Castor

County Paintearth No. 18, County of

Province Alberta
Postal Code T0C0X0