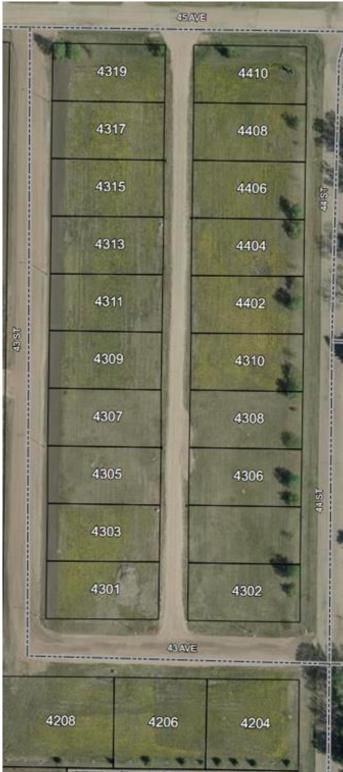

#### \$19,900

0 Bedroom, 0.00 Bathroom, Land on 0.19 Acres

NONE, Castor, Alberta

Bare land in the new subdivision on the south part of Castor, 15 lots listed by Sutton Landmark Realty, all are approximately 65x128 ft. Negotiable time line to build.