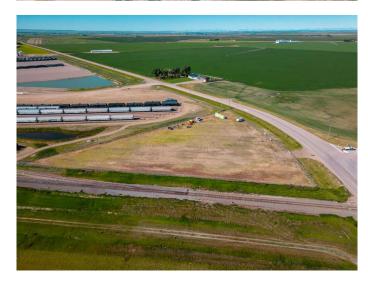

#### \$375,000

0 Bedroom, 0.00 Bathroom, Land on 3.77 Acres

NONE, Rural Lethbridge County, Alberta

3.77 acres bordering Hwy 4 & 845. High traffic count and good visibility for your business. Fully fenced with security gate, gravel lot, perimeter lighting, 200 amp service, 1000 gallon water tank, septic system.