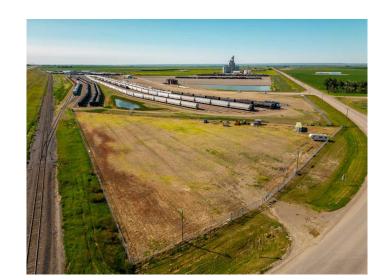

#### \$375,000

0 Bedroom, 0.00 Bathroom, Land on 3.77 Acres

NONE, Rural Lethbridge County, Alberta

3.77 acres bordering Hwy 4 & 845. High traffic count and good visibility for your business. Fully fenced with security gate, gravel lot, perimeter lighting, 200 amp service, 1000 gallon water tank, septic system.