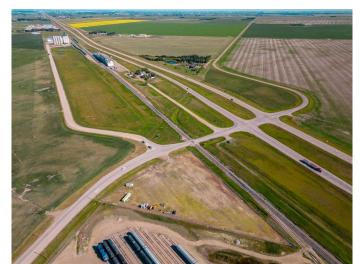

#### \$375,000

0 Bedroom, 0.00 Bathroom, Land on 3.77 Acres

NONE, Rural Lethbridge County, Alberta

3.77 acres bordering Hwy 4 & 845. High traffic count and good visibility for your business. Fully fenced with security gate, gravel lot, perimeter lighting, 200 amp service, 1000 gallon water tank, septic system.