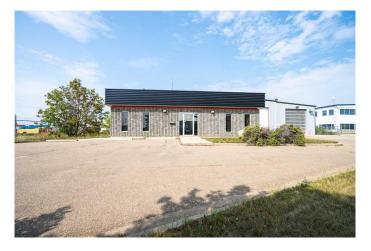

# \$1,400,000 - 6006 53 Avenue, Lloydminster

MLS® #A2159902

# \$1,400,000

0 Bedroom, 0.00 Bathroom, Commercial on 0.00 Acres

Glen E. Neilsen Industrial Park, Lloydminster, Alberta

Industrial building with just under 3 acres of fenced compound. Features include 80'x80' shop with in floor heating and (7)- 14'x16' bay doors, 80'x25' wash bay with 14'x16' over head doors and 1800sq' of office space. Office space consists of 4 large offices, 2 washrooms, kitchen & reception area.