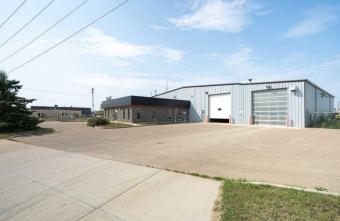

# \$1,400,000

0 Bedroom, 0.00 Bathroom, Commercial on 0.00 Acres

Glen E. Neilsen Industrial Park, Lloydminster, Alberta

Industrial building with just under 3 acres of fenced compound. Features include 80'x80' shop with in floor heating and (7)- 14'x16' bay doors, 80'x25' wash bay with 14'x16' over head doors and 1800sq' of office space. Office space consists of 4 large offices, 2 washrooms, kitchen & reception area.

#### Exterior

Construction Metal Frame