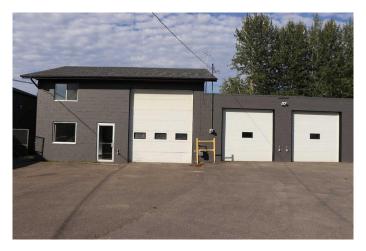

## \$385,000

0 Bedroom, 0.00 Bathroom, Commercial on 0.15 Acres

NONE, Edson, Alberta

A very well maintained commercial building. Three overhead doors. Two Bays. Several offices. Three bathrooms. Large boardroom. Paved lot. High visibility to Highway 16. Lot and residence to the north can be available.

### **Essential Information**

MLS® # A2160163 Price \$385,000

Bathrooms 0.00 Acres 0.15 Year Built 1995

Type Commercial Sub-Type Mixed Use

Status Active

#### **Exterior**

Lot Description City Lot, Paved

Roof Asphalt Shingle, Flat, Tar/Gravel

Construction Concrete

Foundation Poured Concrete