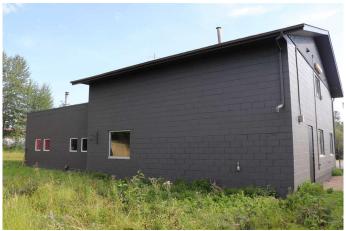

## \$385,000

0 Bedroom, 0.00 Bathroom, Commercial on 0.15 Acres

NONE, Edson, Alberta

A very well maintained commercial building. Three overhead doors. Two Bays. Several offices. Three bathrooms. Large boardroom. Paved lot. High visibility to Highway 16. Lot and residence to the north can be available.

#### **Exterior**

Lot Description City Lot, Paved

Roof Asphalt Shingle, Flat, Tar/Gravel

Construction Concrete

Foundation Poured Concrete