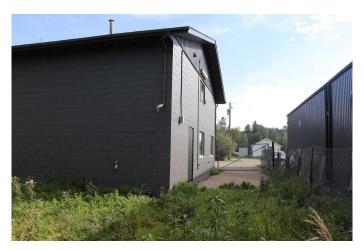

## \$385,000

0 Bedroom, 0.00 Bathroom, Commercial on 0.15 Acres

NONE, Edson, Alberta

A very well maintained commercial building. Three overhead doors. Two Bays. Several offices. Three bathrooms. Large boardroom. Paved lot. High visibility to Highway 16. Lot and residence to the north can be available.

#### **Exterior**

Lot Description City Lot, Paved

Roof Asphalt Shingle, Flat, Tar/Gravel

Construction Concrete

Foundation Poured Concrete