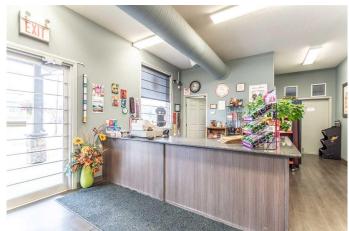

# \$1,120,000 - 5922 50 Avenue, Stettler

MLS® #A2161251

\$1,120,000

0 Bedroom, 0.00 Bathroom, Commercial on 0.00 Acres

Central, Stettler, Alberta

This is an awesome business opportunity for investors or entrepreneurs, right in the bustling town of Stettler, AB. This successful liquor store is complete with the building on a 100' X 150' lot, so you don't have to rent. The building was constructed in 2014, and you won't find a much better location. Situated right on the busy hiway 12, this lot has high exposure, both to local traffic and people just passing through. There is a large store front, with bright overhead lighting and durable flooring. The shelving is included and the custom-built wine shelving is a brilliant addition. The front desk is L-shaped and has plenty of display space on the counter and cabinets underneath. The walk-in cooler measures 23' x 20' There is an office directly behind the front desk, which also has a long work surface and cabinets. The back storage room has space for shelving and pallets. The washroom and mechanical room are accessed here as well as a door into the cooler making restocking easy. There are double doors opening up to the back of the lot for incoming shipments. There is also a security system, cash register, and everything you need to carry on with business. The exterior is attractive with a covered entry, rock along the bottom, and a sidewalk along the front. There is plenty of paved parking and there are access points off of hiway 12 and 60th street. There is a 14' x 32' garage for storage and there is a spot for a dumpster (fenced in on 3 sides). This business has been successful for