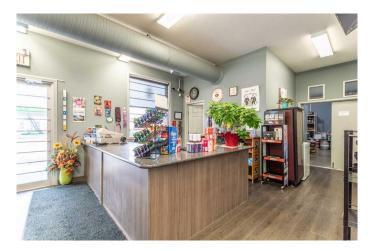

# \$1,120,000 - 5922 50 Avenue, Stettler

MLS® #A2161251

\$1,120,000

0 Bedroom, 0.00 Bathroom, Commercial on 0.00 Acres

Central, Stettler, Alberta

This is an awesome business opportunity for investors or entrepreneurs, right in the bustling town of Stettler, AB. This successful liquor store is complete with the building on a 100' X 150' lot, so you don't have to rent. The building was constructed in 2014, and you won't find a much better location. Situated right on the busy hiway 12, this lot has high exposure, both to local traffic and people just passing through. There is a large store front, with bright overhead lighting and durable flooring. The shelving is included and the custom-built wine shelving is a brilliant addition. The front desk is L-shaped and has plenty of display space on the counter and cabinets underneath. The walk-in cooler measures 23' x 20' There is an office directly behind the front desk, which also has a long work surface and cabinets. The back storage room has space for shelving and pallets. The washroom and mechanical room are accessed here as well as a door into the cooler making restocking easy. There are double doors opening up to the back of the lot for incoming shipments. There is also a security system, cash register, and everything you need to carry on with business. The exterior is attractive with a covered entry, rock along the bottom, and a sidewalk along the front. There is plenty of paved parking and there are access points off of hiway 12 and 60th street. There is a 14' x 32' garage for storage and there is a spot for a dumpster (fenced in on 3 sides). This business has been successful for