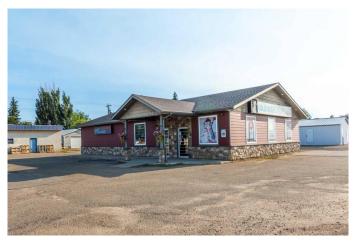

# \$1,120,000 - 5922 50 Avenue, Stettler

MLS® #A2161251

\$1,120,000

0 Bedroom, 0.00 Bathroom, Commercial on 0.00 Acres

Central, Stettler, Alberta

This is an awesome business opportunity for investors or entrepreneurs, right in the bustling town of Stettler, AB. This successful liquor store is complete with the building on a 100' X 150' lot, so you don't have to rent. The building was constructed in 2014, and you won't find a much better location. Situated right on the busy hiway 12, this lot has high exposure, both to local traffic and people just passing through. There is a large store front, with bright overhead lighting and durable flooring. The shelving is included and the custom-built wine shelving is a brilliant addition. The front desk is L-shaped and has plenty of display space on the counter and cabinets underneath. The walk-in cooler measures 23' x 20' There is an office directly behind the front desk, which also has a long work surface and cabinets. The back storage room has space for shelving and pallets. The washroom and mechanical room are accessed here as well as a door into the cooler making restocking easy. There are double doors opening up to the back of the lot for incoming shipments. There is also a security system, cash register, and everything you need to carry on with business. The exterior is attractive with a covered entry, rock along the bottom, and a sidewalk along the front. There is plenty of paved parking and there are access points off of hiway 12 and 60th street. There is a 14' x 32' garage for storage and there is a spot for a dumpster (fenced in on 3 sides). This business has been successful for