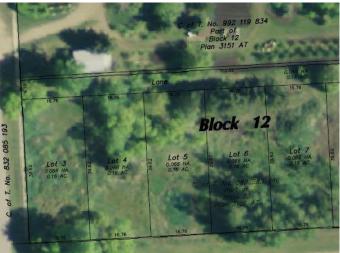

#### NONE, Elnora, Alberta

Large lot consisting of 5 parcels, each measuring 55' wide by 130' deep (7150 sq ft each for a total of 35,720 sq ft). Combined lots equal approximately .8 acres.The properties run along 5th Ave and King St. Services can be tied in to lines that run along King St. The alley (not developed) runs across the back from King St. to Princess St. The property is located in the Village of Elnora just east of Highway 21, approximately 45 minutes south east of Red Deer. Elnora is a quiet little Village where kids can play and you do not need to worry about them. The K-8 school is one block south on Princess St.