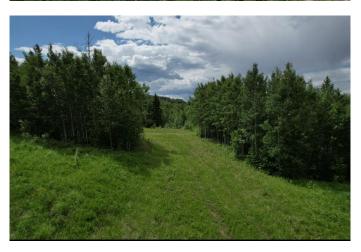

#### \$99,000

0 Bedroom, 0.00 Bathroom, Land on 7.68 Acres

NONE, Rural Woodlands County, Alberta

This 7.68 acres of land in the Mountain Springs Subdivision includes an approach and a potential cleared site for building or parking. The developer can also include a drilled well if you wish to have it included. The land looks onto thousands of acres of crownland. It is an amazing property to own.