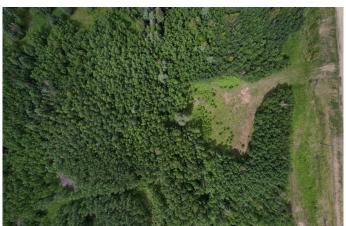

#### \$99,000

0 Bedroom, 0.00 Bathroom, Land on 7.68 Acres

NONE, Rural Woodlands County, Alberta

This 7.68 acres of land in the Mountain Springs Subdivision includes an approach and a potential cleared site for building or parking. The developer can also include a drilled well if you wish to have it included. The land looks onto thousands of acres of crownland. It is an amazing property to own.