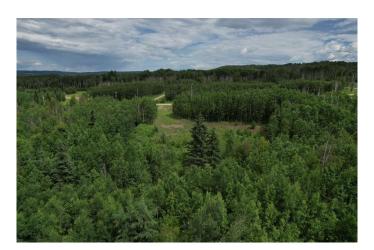

#### \$99,000

0 Bedroom, 0.00 Bathroom, Land on 7.68 Acres

NONE, Rural Woodlands County, Alberta

This 7.68 acres of land in the Mountain Springs Subdivision includes an approach and a potential cleared site for building or parking. The developer can also include a drilled well if you wish to have it included. The land looks onto thousands of acres of crownland. It is an amazing property to own.