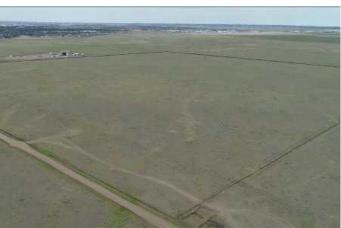

#### \$800,000

0 Bedroom, 0.00 Bathroom, Agri-Business on 160.00 Acres

Northeast Crescent Heights, Medicine Hat, Alberta

ESTATE SALE!!! DEVELOPMENT
OPPORTUNITY!! 160 acres+- of prairie grass
annexed by the City of Medicine Hat. Has
some gas revenue, please call for more
information