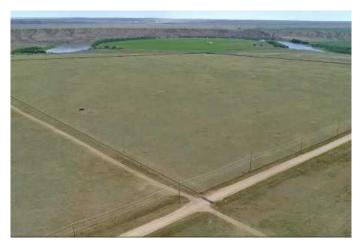

#### \$800,000

0 Bedroom, 0.00 Bathroom, Agri-Business on 160.00 Acres

Northeast Crescent Heights, Medicine Hat, Alberta

ESTATE SALE!!! DEVELOPMENT
OPPORTUNITY!! 160 acres+- of prairie grass
annexed by the City of Medicine Hat. Has
some gas revenue, please call for more
information