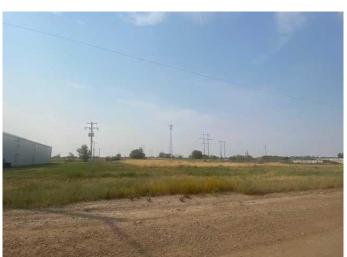

## \$289,000

0 Bedroom, 0.00 Bathroom, Land on 2.11 Acres

South Industrial, Brooks, Alberta

Prime Commercial Lot - 2.11 acres located in the South Industrial Park of Brooks, AB. The land has been levelled, is serviced & ready to build on. Zoned I-H (Industrial Heavy) adjacent lot with shop on it For Sale - MLS A2158055