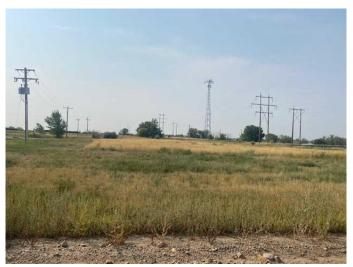

## \$289,000

0 Bedroom, 0.00 Bathroom, Land on 2.11 Acres

South Industrial, Brooks, Alberta

Prime Commercial Lot - 2.11 acres located in the South Industrial Park of Brooks, AB. The land has been levelled, is serviced & ready to build on. Zoned I-H (Industrial Heavy) adjacent lot with shop on it For Sale - MLS A2158055