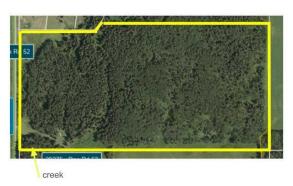

# \$1,149,900 - 78 Acres Range Road 52, Rural Mountain View County

MLS® #A2164921

\$1,149,900

0 Bedroom, 0.00 Bathroom, Land on 77.96 Acres

NONE, Rural Mountain View County, Alberta

Price improvement! Nestled in the small, welcoming community of Water Valley just 35 minutes NW of Cochrane, this 78-acre property features a beautiful mix of mature trees and open spaces, perfect for privacy and outdoor enjoyment. A charming creek winds through the land, enhancing the natural setting. With easy access off pavement, this property is located under 2km south from the 4 way stop in Water Valley and an hour on pavement from the Calgary airport. Whether you're looking to create a private estate, explore personal recreational uses, or pursue development opportunities, this property offers both natural beauty and investment potential. Situated in the Water Valley/Winchell Lake Area Structure Plan, this Agricultural parcel currently zoned AG 2, holds potential for future development with municipal approval (buyers please check directly with Mountain View County as to what is permitted). Power and gas to the property line. Please do not access the property without your favorite Realtor and be mindful of the horses on the property and wildlife.

# **Community Information**

Address 78 Acres Range Road 52

Subdivision NONE

City Rural Mountain View County

County Mountain View County

Province Alberta
Postal Code t0m 2e0

#### **Exterior**

Lot Description Creek/River/Stream/Pond, Near Golf Course, Meadow, Many Trees,

Native Plants, Pasture, Subdivided