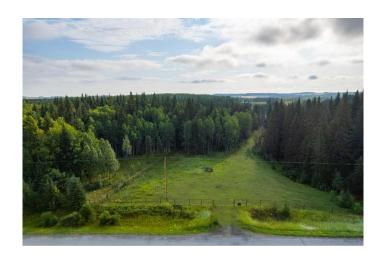

# \$1,149,900 - 78 Acres Range Road 52, Rural Mountain View County

MLS® #A2164921

\$1,149,900

0 Bedroom, 0.00 Bathroom, Land on 77.96 Acres

NONE, Rural Mountain View County, Alberta

Price improvement! Nestled in the small, welcoming community of Water Valley just 35 minutes NW of Cochrane, this 78-acre property features a beautiful mix of mature trees and open spaces, perfect for privacy and outdoor enjoyment. A charming creek winds through the land, enhancing the natural setting. With easy access off pavement, this property is located under 2km south from the 4 way stop in Water Valley and an hour on pavement from the Calgary airport. Whether you're looking to create a private estate, explore personal recreational uses, or pursue development opportunities, this property offers both natural beauty and investment potential. Situated in the Water Valley/Winchell Lake Area Structure Plan, this Agricultural parcel currently zoned AG 2, holds potential for future development with municipal approval (buyers please check directly with Mountain View County as to what is permitted). Power and gas to the property line. Please do not access the property without your favorite Realtor and be mindful of the horses on the property and wildlife.

#### **Exterior**

Lot Description Creek/River/Stream/Pond, Near Golf Course, Meadow, Many Trees,

Native Plants, Pasture, Subdivided