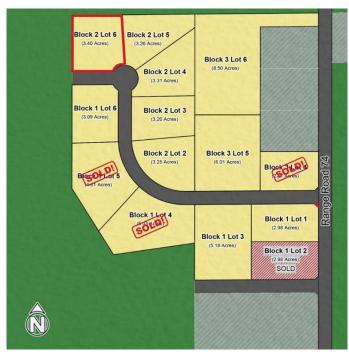

### \$259,900

0 Bedroom, 0.00 Bathroom, Land on 3.41 Acres

NONE, Rural Grande Prairie No. 1, County of, Alberta

Welcome to Grandview Heights! Located 12 minutes West of Grande Prairie, the Grandview Heights acreage subdivision offers fully paved internal roads leading to beautiful, treed lots ranging in size from 2.57 acres to 8.50 acres. Choose your lot, your house plan, and your builder! Lot 6 Block 2 is 3.40 acres, it features a shared well, a mix of trees and offers some beautiful buildsites and is serviced with water and power/gas to the lot line! List price does not include applicable GST. For more information about Grandview Heights or to walk this lot contact your favorite Real Estate Professional today!