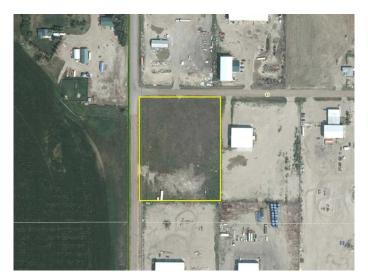

### \$200,000

0 Bedroom, 0.00 Bathroom, Land on 5.01 Acres

N/A, Rural Newell, County of, Alberta

This is a GREAT opportunity!! Vacant Industrial Lot in the vibrant, well positioned, Martin Industrial Acres near Brooks. This 5.01 Acre, corner parcel has easy access to the City of Brooks and HWY 36. Rural Water to Property Line.

## **Community Information**

Address Lot 1, Block 2 Plan 0312492

Subdivision N/A

City Rural Newell, County of

County Newell, County of

Province Alberta
Postal Code T1R0X7