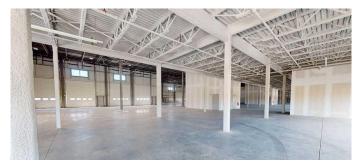

### \$5,069,000

0 Bedroom, 0.00 Bathroom, Commercial on 0.00 Acres

Pylypow Industrial, Edmonton, Alberta

Click brochure link for more details\*\* Introducing Roper Crossing, Edmonton's newest showroom / industrial condominium project - completed November 2023. Units 5, 6 and 7 along Roper Road. Strategically located in South Edmonton, along Roper Road, and just east of 50th Street, Roper Crossing is a game-changing complex that redefines the landscape of property ownership. This is an extraordinary opportunity for business owners seeking an exceptional space to thrive. Built by Carlson Construction, a Legacy Builder, Roper Crossing offers a harmonious blend of modernity, elegance, and functionality in a strategic location. The adjacent parcel to the west is currently under development with a Petro Canada gas bar / convenience store with a Burger King; along with an additional 10,000 square feet of retail space. Embrace the future of industrial flex space and secure your place at Roper Crossing, where dreams evolve into reality, and success becomes the norm. Unit#5 (8,200 SQFT) \$245.00/SQFT / Unit#6 (6,000 SQFT) \$255.00/SQFT / Unit#7 (6,000SQFT) \$255.00/SQFT