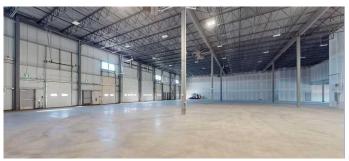

### \$5,069,000

0 Bedroom, 0.00 Bathroom, Commercial on 0.00 Acres

Pylypow Industrial, Edmonton, Alberta

Click brochure link for more details\*\* Introducing Roper Crossing, Edmonton's newest showroom / industrial condominium project - completed November 2023. Units 5, 6 and 7 along Roper Road. Strategically located in South Edmonton, along Roper Road, and just east of 50th Street, Roper Crossing is a game-changing complex that redefines the landscape of property ownership. This is an extraordinary opportunity for business owners seeking an exceptional space to thrive. Built by Carlson Construction, a Legacy Builder, Roper Crossing offers a harmonious blend of modernity, elegance, and functionality in a strategic location. The adjacent parcel to the west is currently under development with a Petro Canada gas bar / convenience store with a Burger King; along with an additional 10,000 square feet of retail space. Embrace the future of industrial flex space and secure your place at Roper Crossing, where dreams evolve into reality, and success becomes the norm. Unit#5 (8,200 SQFT) \$245.00/SQFT / Unit#6 (6,000 SQFT) \$255.00/SQFT / Unit#7 (6,000SQFT) \$255.00/SQFT