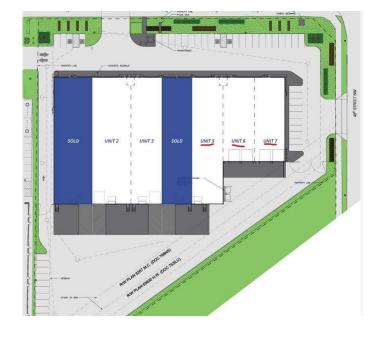

### \$5,069,000

0 Bedroom, 0.00 Bathroom, Commercial on 0.00 Acres

Pylypow Industrial, Edmonton, Alberta

Click brochure link for more details\*\* Introducing Roper Crossing, Edmonton's newest showroom / industrial condominium project - completed November 2023. Units 5, 6 and 7 along Roper Road. Strategically located in South Edmonton, along Roper Road, and just east of 50th Street, Roper Crossing is a game-changing complex that redefines the landscape of property ownership. This is an extraordinary opportunity for business owners seeking an exceptional space to thrive. Built by Carlson Construction, a Legacy Builder, Roper Crossing offers a harmonious blend of modernity, elegance, and functionality in a strategic location. The adjacent parcel to the west is currently under development with a Petro Canada gas bar / convenience store with a Burger King; along with an additional 10,000 square feet of retail space. Embrace the future of industrial flex space and secure your place at Roper Crossing, where dreams evolve into reality, and success becomes the norm. Unit#5 (8,200 SQFT) \$245.00/SQFT / Unit#6 (6,000 SQFT) \$255.00/SQFT / Unit#7 (6,000SQFT) \$255.00/SQFT