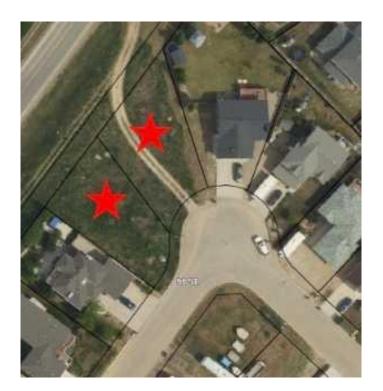

#### \$100,000

0 Bedroom, 0.00 Bathroom, Land on 0.34 Acres

Shaftesbury Estates, Peace River, Alberta

Great opportunity to build your home in Shaftesbury Estates! Only a short walk to the nearby playground you will find this to be an ideal neighborhood your family! The lot next door is also for sale so if you are wanting to build a home with a larger footprint this could be a great fit!

### **Community Information**

Address 13406 & 13410 91 Street

Subdivision Shaftesbury Estates

City Peace River

County Peace No. 135, M.D. of

Province Alberta
Postal Code T8S 1X3