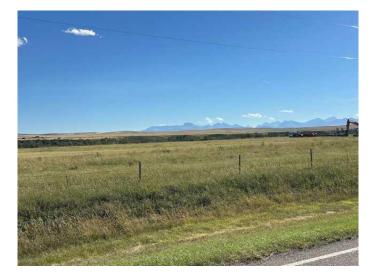

#### \$259,000

0 Bedroom, 0.00 Bathroom, Land on 3.18 Acres

NONE, Glenwood, Alberta

This is a great building location at the corner of the 810 and the 505 Highway with a beautiful view of the Rocky Mountains. This property boarders the edge of the coulee that over looks the Belly River which guarantee's that no one will impede the view. The water will be supplied by the Village of Glenwood with a hook up provided at the lot. Please note that the power & gas will also be provided at the lot. The lot will also have irrigation water that will be provided by the United Irrigation District for house hold usage only. This property has great access from a paved road with access to the Belly River by way of the road allowance. This is a must see before the lots are gone.