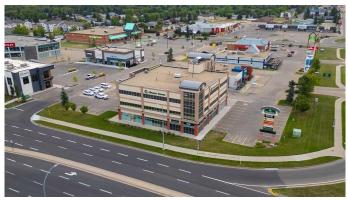

#### \$5,300,000

0 Bedroom, 0.00 Bathroom, Commercial on 1.03 Acres

West End, Camrose, Alberta

Exceptional Investment Opportunity. The Gemini Centre - A Premier Property with a Prime Location and Exposure along 48th Ave in the West End of the City of Camrose. Situated on just over an acre with a building total of 25,339 sqft and a net lease space of 20,595 sqft. Excellent blend of tenants, ideal ground floor locations and the best office environments in the City of Camrose. Prime Location at the intersection of Highway 13 and Camrose Drive giving incredible exposure for business and access for the public. The Building features superior design, unmatched visibility, parking and elevator access.