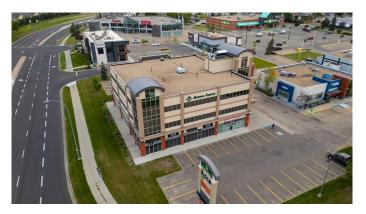

# \$5,300,000 - 6708 48 Avenue, Camrose

MLS® #A2167366

#### \$5,300,000

0 Bedroom, 0.00 Bathroom, Commercial on 1.03 Acres

West End, Camrose, Alberta

Exceptional Investment Opportunity. The Gemini Centre - A Premier Property with a Prime Location and Exposure along 48th Ave in the West End of the City of Camrose. Situated on just over an acre with a building total of 25,339 sqft and a net lease space of 20,595 sqft. Excellent blend of tenants, ideal ground floor locations and the best office environments in the City of Camrose. Prime Location at the intersection of Highway 13 and Camrose Drive giving incredible exposure for business and access for the public. The Building features superior design, unmatched visibility, parking and elevator access.