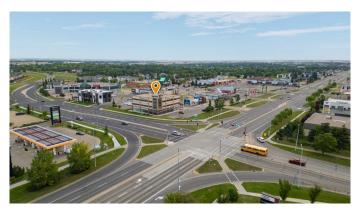

#### \$5,300,000

0 Bedroom, 0.00 Bathroom, Commercial on 1.03 Acres

West End, Camrose, Alberta

Exceptional Investment Opportunity. The Gemini Centre - A Premier Property with a Prime Location and Exposure along 48th Ave in the West End of the City of Camrose. Situated on just over an acre with a building total of 25,339 sqft and a net lease space of 20,595 sqft. Excellent blend of tenants, ideal ground floor locations and the best office environments in the City of Camrose. Prime Location at the intersection of Highway 13 and Camrose Drive giving incredible exposure for business and access for the public. The Building features superior design, unmatched visibility, parking and elevator access.