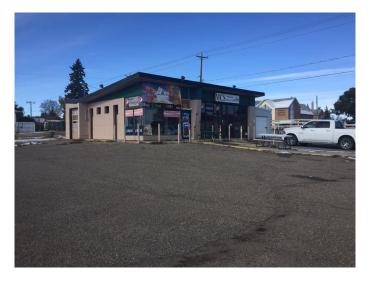

### \$499,000

0 Bedroom, 0.00 Bathroom, Commercial on 0.00 Acres

SW Hill, Medicine Hat, Alberta

Prime investment opportunity! This retail building, previously home to a convenience store, is set on a large lot in a highly visible, high-traffic location, making it ideal for various retail businesses. The property features a versatile showroom with a sales counter, ample storage space, and flexible C-H zoning. Potential uses include gas station, financial institution, health care offices, professional offices, restaurant with drive-thru services, and other retail or consumer services. Perfect for entrepreneurs and developers seeking a promising site for future growth.

### **Community Information**

Address 740 Gershaw Drive Sw

Subdivision SW Hill

City Medicine Hat
County Medicine Hat

Province Alberta
Postal Code T1A 5C8