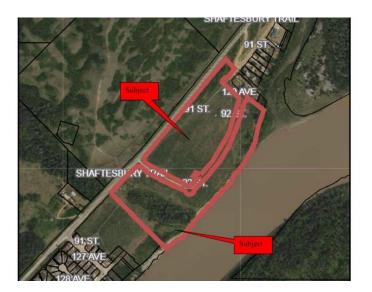

#### \$415,000

0 Bedroom, 0.00 Bathroom, Land on 33.00 Acres

Rosedale., Peace River, Alberta

Just reduced by 50% This piece of land at the southend of the Rosedale subdivision is read for Development. There is already a marked street The Time is Now 33 +/- acres located along the Shaftsbury Trail. Build your dream home along the Mighty Peace River or be the developer of a new subdivision within the Town of Peace River. This choice is yours and the time is NOW THE PRICE HAS NEVER BEEN LOWER Call Today!

## **Community Information**

Address Lot 40

Subdivision Rosedale.

City Peace River

County Peace No. 135, M.D. of

Province Alberta

Postal Code T8X 1X4

#### **Additional Information**

Date Listed October 3rd, 2024

Days on Market 266 Zoning A-UR