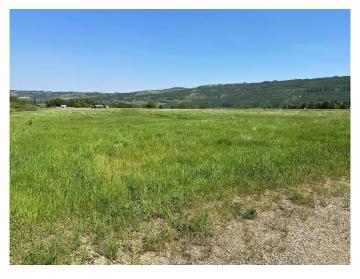

#### \$415,000

0 Bedroom, 0.00 Bathroom, Land on 33.00 Acres

Rosedale., Peace River, Alberta

Just reduced by 50% This piece of land at the southend of the Rosedale subdivision is read for Development. There is already a marked street The Time is Now 33 +/- acres located along the Shaftsbury Trail. Build your dream home along the Mighty Peace River or be the developer of a new subdivision within the Town of Peace River. This choice is yours and the time is NOW THE PRICE HAS NEVER BEEN LOWER Call Today!