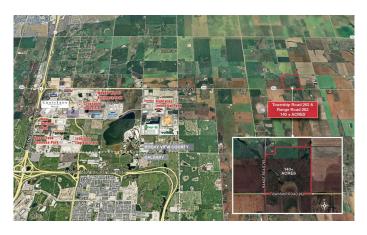

### \$4,900,000

0 Bedroom, 0.00 Bathroom, Land on 139.50 Acres

NONE, Rural Rocky View County, Alberta

The subject site is located east of Balzac, Rocky View County, AB, in an area that has seen significant growth and development in recent years. About a 20 minute drive from Airdrie, AB and 18 minutes from Calgary, AB. Close proximity to some major commercial developments, including CrossIron Mills shopping centre, various industrial and logistics parks and retail developments, offering future potential for various types of developments if the parcel is rezoned. Quick and easy access to Crossiron Drive, Dwight McClellan/Metis Trail, Stoney Trail (Calgary ring road) and QE 2, as well as the Calgary International Airport.