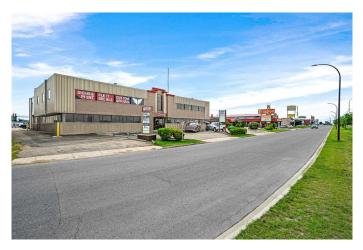

#### \$16

0 Bedroom, 0.00 Bathroom, Commercial on 0.00 Acres

Parkview Estates, Lloydminster, Alberta

Welcome to the Yellowhead Business Centre! This is a well managed, professional, multi-tenant, office building in a highly visible location along 44th Street. This main floor corner unit has lots of windows and tons of drive by visibility! This space includes 2 bathrooms, reception and waiting area, 6 offices (1 office could be a boardroom), large storage room and an open central area that can accommodate filing and/or bull pen space. This property also features highway pylon signs and lots of paved parking at the front and back as well as electrical plug-ins.

Built in 1978