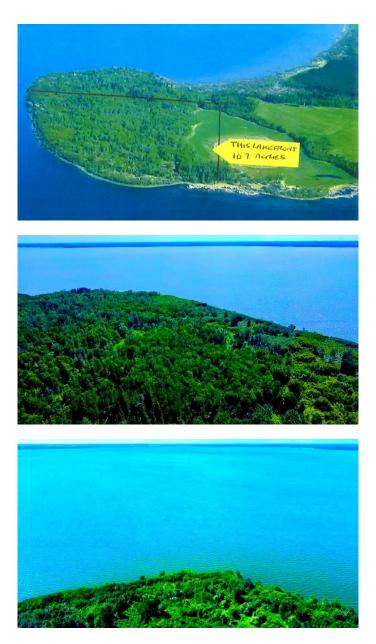

#### \$595,000

0 Bedroom, 0.00 Bathroom, Land on 107.00 Acres

Lac La Biche, Lac La Biche, Alberta

Discover this stunning 107-acre lakefront property just outside the peaceful Poplar Point subdivision in Lac La Biche County, offering a rare opportunity for both development and recreational use. Located only a 30-minute drive from Lac La Biche, this secluded lot boasts over half a mile of pristine lake frontage along Lac La Biche Lake. Surrounded by mature birch, poplar, and spruce trees, complete with natural walking trails, abundant wildlife, and excellent offshore fishing. Whether you're looking to develop, create the perfect weekend getaway, or build your dream permanent residence, this property offers endless possibilities in a serene, remote setting while remaining close to other rural residential communities. This property is to GST

## **Essential Information**

| MLS® #    | A2172285     |
|-----------|--------------|
| Price     | \$595,000    |
| Bathrooms | 0.00         |
| Acres     | 107.00       |
| Туре      | Land         |
| Sub-Type  | Recreational |
| Status    | Active       |