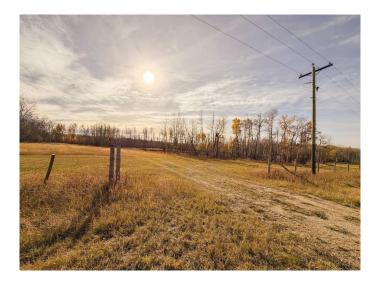

#### \$314,900

0 Bedroom, 0.00 Bathroom, Agri-Business on 161.00 Acres

NONE, Rural Saddle Hills County, Alberta

Agricultural pasture, hay and recreational quarter (160 acres) in WMU 359. This property would also make a great homestead! 40 acres in hay, 120 acres wooded. Two seasonal water courses run through the property, Deep Creek, making great wildlife habitat. Elk are a common resident on this quarter and often calve here, just South of Moonshine Lake Provincial Park. With power poles along the North side and into the yard by the dugout and multiple approaches (4 in total); the property could easily be subdivided into smaller acreages in beautiful and desirable Saddle Hills County. Currently, there is a large 120ft x 270 ft dugout, that could be used for a residence or watering livestock. The County will put in free municipal water hookup for any residences built on the property. Natural gas also runs along the North side, TWP 794. A barbwire three strand fence is currently on three sides, with the West side needing a new fence line, if desired, as it was removed to allow for the new County road along the West side of the property. About 20 min from Spirit River and 40 min to Dawson Creek, B.C. Call to book your private showing today.

### Exterior

|  | Lot Description | Pasture, Seasonal Water, Wooded |
|--|-----------------|---------------------------------|
|--|-----------------|---------------------------------|