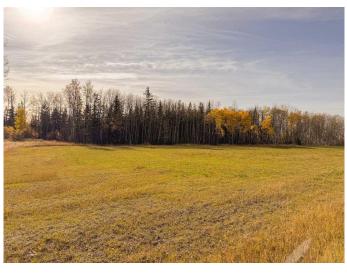

#### \$314,900

0 Bedroom, 0.00 Bathroom, Agri-Business on 161.00 Acres

NONE, Rural Saddle Hills County, Alberta

Agricultural pasture, hay and recreational quarter (160 acres) in WMU 359. This property would also make a great homestead! 40 acres in hay, 120 acres wooded. Two seasonal water courses run through the property, Deep Creek, making great wildlife habitat. Elk are a common resident on this quarter and often calve here, just South of Moonshine Lake Provincial Park. With power poles along the North side and into the yard by the dugout and multiple approaches (4 in total); the property could easily be subdivided into smaller acreages in beautiful and desirable Saddle Hills County. Currently, there is a large 120ft x 270 ft dugout, that could be used for a residence or watering livestock. The County will put in free municipal water hookup for any residences built on the property. Natural gas also runs along the North side, TWP 794. A barbwire three strand fence is currently on three sides, with the West side needing a new fence line, if desired, as it was removed to allow for the new County road along the West side of the property. About 20 min from Spirit River and 40 min to Dawson Creek, B.C. Call to book your private showing today.

### Exterior

|  | Lot Description | Pasture, Seasonal Water, Wooded |
|--|-----------------|---------------------------------|
|--|-----------------|---------------------------------|