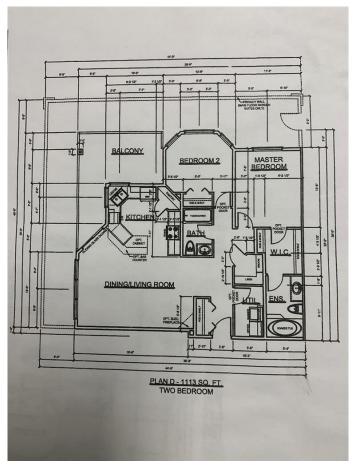

#### \$236,000

2 Bedroom, 2.00 Bathroom, 1,057 sqft Residential on 0.00 Acres

Lac La Biche, Lac La Biche, Alberta

Welcome to the Impala! This is the perfect place to hang your hat if you want the freedom to come and go as you please! Take the elevator up to the top floor. This top floor corner unit has higher ceilings, a spacious wrap around deck to relax on, a barbeque gas hook up, and windows on 2 sides letting in natural light. The unit is equipped with modern stainless-steel appliances in the kitchen, and a stacking washer and dryer. There is plenty of storage space in cabinets, closets, a pantry, linen closet, laundry room, and in the separate storage room on the main floor. The suite has 2 bedrooms. The master bedroom has a walk though closet attached to a 3 piece bathroom. This bathroom is suited with a walk-in tub. The main bathroom is a 4 piece with a tub and shower. The unit comes with an assigned covered parking stall and powered plug in. Other perks to living at the Impala is a the use of the social room that can be booked for gatherings, a pool table, exercise equipment, and a library/sitting room. The condo fees cover gas, water, sewer, garbage pick up, maintenance and cleaning of the exterior, and common areas, snow removal. and lawn maintenance. This building is very well kept, and secure. It's located down town and walking distance to shopping, banking, the post office, the lake, and so much more! Book your showing today!