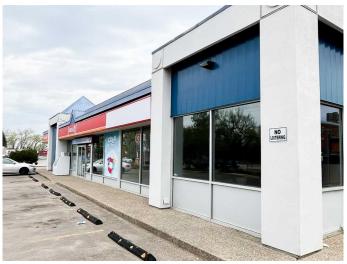

### \$895,000

0 Bedroom, 0.00 Bathroom, Commercial on 0.00 Acres

SE Hill, Medicine Hat, Alberta

Excellent investment opportunity in historic downtown Medicine Hat! This 4,224 SF mixed-use retail building, located at 102 6th Avenue SE on a 0.41-acre parcel, includes a 2,836 SF space fully leased to Circle K under a triple net (NNN) lease, providing stable income from a trusted tenant. Additionally, 1,388 SF of leasable space is available, offering a great opportunity for retail users to secure a prime downtown location. Built in 1992 and renovated in 2012, this well-positioned asset is situated in a thriving area with strong long-term potential.