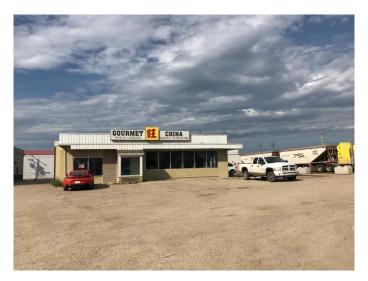

# **\$889,000 - 52 B Highway Aye, Fox Creek**

MLS® #A2174288

#### \$889,000

0 Bedroom, 0.00 Bathroom, Commercial on 0.32 Acres

NONE, Fox Creek, Alberta

TURN KEY BUSINESS Restaurant business, building and land 14000 sq ft ..Located in a busy area! All equipment is there and ready for you to run the business. List of equipment is available upon request.

Built in 1970

MLS® # A2174288 Price \$889,000

Bathrooms 0.00 Acres 0.32 Year Built 1970

Type Commercial
Sub-Type Business
Status Active

## **Community Information**

Address 52 B Highway Aye

Subdivision NONE

City Fox Creek

County Greenview No. 16, M.D. of

Province Alberta
Postal Code T0H1P0