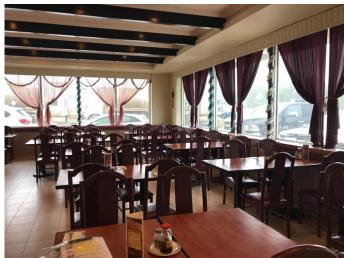

#### \$889,000

0 Bedroom, 0.00 Bathroom, Commercial on 0.32 Acres

NONE, Fox Creek, Alberta

TURN KEY BUSINESS Restaurant business, building and land 14000 sq ft ..Located in a busy area! All equipment is there and ready for you to run the business. List of equipment is available upon request.