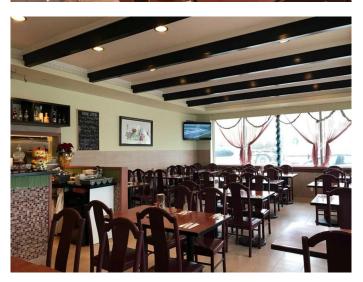

#### \$889,000

0 Bedroom, 0.00 Bathroom, Commercial on 0.32 Acres

NONE, Fox Creek, Alberta

TURN KEY BUSINESS Restaurant business, building and land 14000 sq ft ..Located in a busy area! All equipment is there and ready for you to run the business. List of equipment is available upon request.